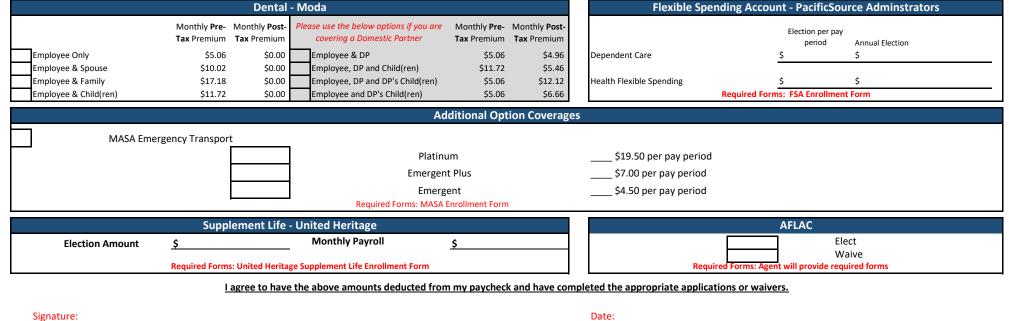

l (\$125.00) Waiving Medical (\$125.00) Please use the below options if you are covering a Domestic Partner Employee & DP \$82.32 \$97.54 Employee & DP \$75.86 \$89.88 Employee, DP and Child(ren) \$137.49 \$63.79 \$58.78 Employee, DP and Child(ren) \$126.69 Employee, DP and DP's Child(ren) \$82.32 \$118.96 Employee, DP and DP's Child(ren) \$75.86 \$109.61 Employee and DP's Child(ren) \$82.32 \$55.17 Employee and DP's Child(ren) \$75.86 \$50.83

## If you would like to make plan or enrollment changes, please complete the forms below:

1. Plan Selection Form - if you would like to elect a new plan in 2021

2. Employee/Dependent Enrollment Application - if you would like to enroll or drop spouse/dependent coverage, or waive coverage

\*\* If you are waiving, please complete sections 5 and 7



Signature: