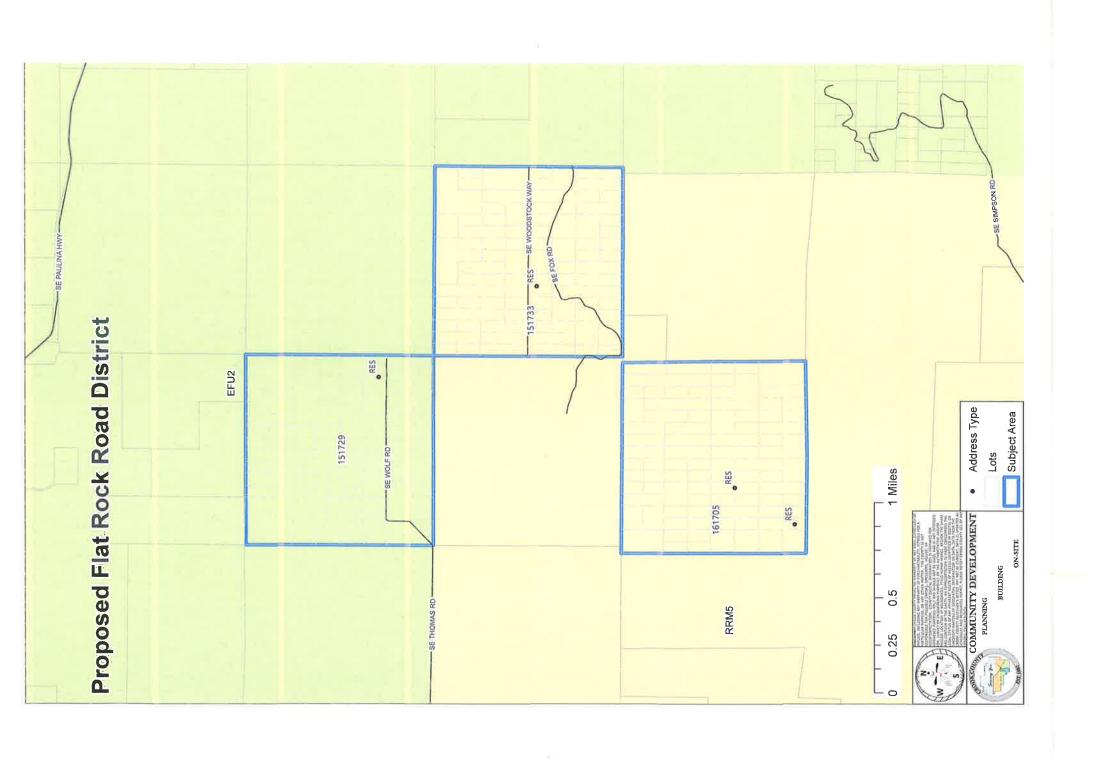

#### MEMO

TO: Crook County Court

FROM: John Eisler, Asst. County Counsel

DATE: May 27, 2021

RE: Petition for Formation of Flat Rock Road District

Our File No.: Clerk 79(A)

Enclosed is a Petition for Formation of a Special District to form the Flat Rock Road District (the Petition). The proposed district would comprise three Sections of the Ochoco Land & Livestock subdivision and includes all of the area currently served by the Flat Rock Road Maintenance District. The new district is being proposed with the ability to tax under a permanent rate limit of \$4.26 per \$1,000 of assessed value. The old district did not have the ability to tax and could not be amended to create the ability to tax. Should the County approve this Petition and a majority of the electors vote in favor, the new district will be created and the old district will be dissolved.

Regarding planning for the area, the northern most section is zoned EFU2; the two other sections are zoned RRM5. The lower two sections, as RRM5, are designated "non-resource" and allow single family dwellings as an outright use. The northern-most section is EFU-2, but was subdivided pre-zoning laws and before our Comprehensive Plan. There are multiple lots in this section with varied ownership, and this is not an application to develop housing but to provide the means for safe, appropriately designed roadways so the owners can access their property. There are findings to support that the district conforms to our local planning and Comprehensive Plan.

Past and prospective physical development of the land that would be directly or indirectly affected by the proposed district would include the landowners, particularly in the southern two sections, that have either built or have intentions of building residences on their property. I believe there are currently four properties in the district that are occupied as dwellings. A more accessible road would likely lead to future development. A public comment received in support of the district from Steve and Sarah Beeler, who own several parcels in the district, state that they'd like to eventually improve their property. With the road as-is, they hope to bring their 80-year-old mothers out to the site, but will have to "wrap them up in pillows and blankets" to survive the rough road. The Beeler's also state that the property is inaccessible for almost half the year and mention prior risks to their health and safety from the state of the road.