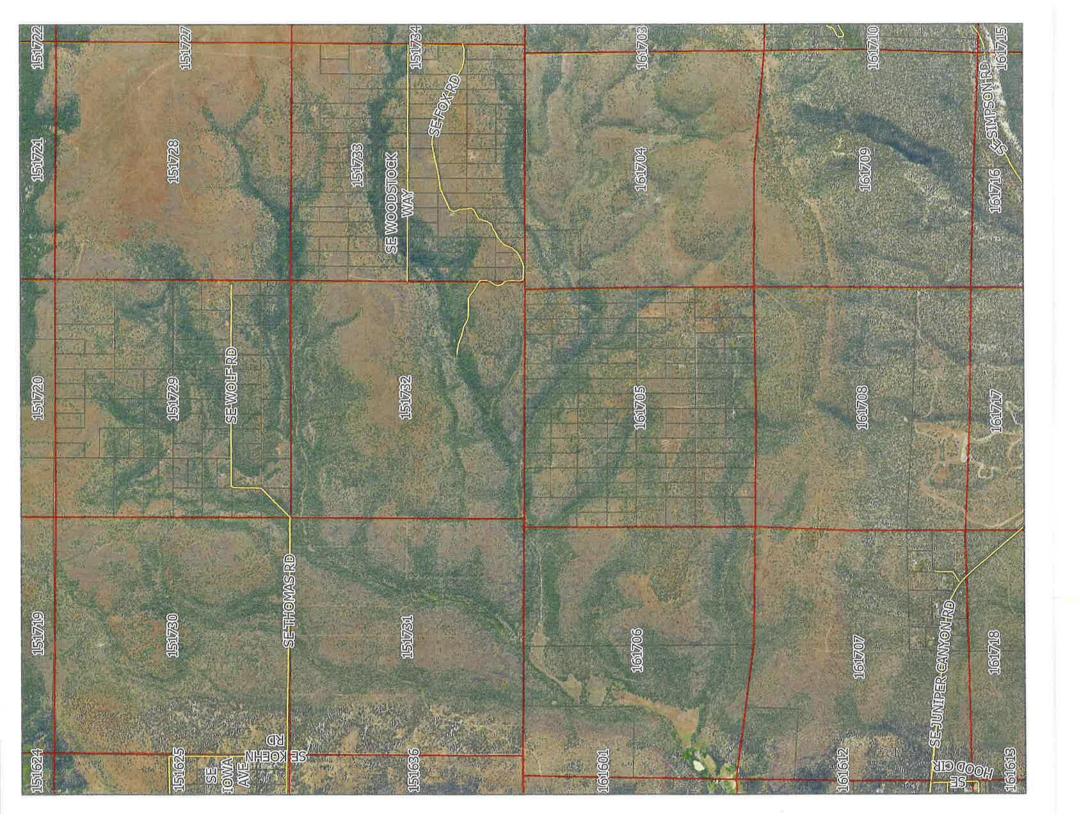

#### MEMO

TO: Crook County Court

FROM: John Eisler, Asst. County Counsel

DATE: May 27, 2021

RE: Petition for Formation of Flat Rock Road District

Our File No.: Clerk 79(A)

Enclosed is a Petition for Formation of a Special District to form the Flat Rock Road District (the Petition). The proposed district would comprise three Sections of the Ochoco Land & Livestock subdivision and includes all of the area currently served by the Flat Rock Road Maintenance District. The new district is being proposed with the ability to tax under a permanent rate limit of \$4.26 per \$1,000 of assessed value. The old district did not have the ability to tax and could not be amended to create the ability to tax. Should the County approve this Petition and a majority of the electors vote in favor, the new district will be created and the old district will be dissolved.

Regarding planning for the area, the northern most section is zoned EFU2; the two other sections are zoned RRM5. The lower two sections, as RRM5, are designated "non-resource" and allow single family dwellings as an outright use. The northern-most section is EFU-2, but was subdivided pre-zoning laws and before our Comprehensive Plan. There are multiple lots in this section with varied ownership, and this is not an application to develop housing but to provide the means for safe, appropriately designed roadways so the owners can access their property. There are findings to support that the district conforms to our local planning and Comprehensive Plan.