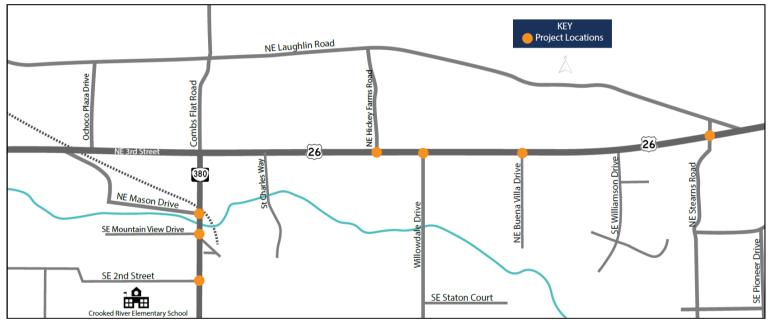

## U.S. 26 / OR 380 Curb Ramps (Prineville)

## ODOT is updating curb ramps in your area this Spring & Summer

We are improving accessibility by correcting non-ADA complaint curb ramps on the eastern end of Prineville. You can expect construction activity at the following locations:

- U.S. 26 (Ochoco Highway) from the intersection of U.S. 26 / Hickey Farms Road to the intersection of U.S. 26 /NE Stearns Drive.
- OR 380 (Paulina Highway) from the intersection of NE Combs Flat Road/ NE Mason Drive to the intersection of NE Combs Flat Road/ SE 2nd Street.