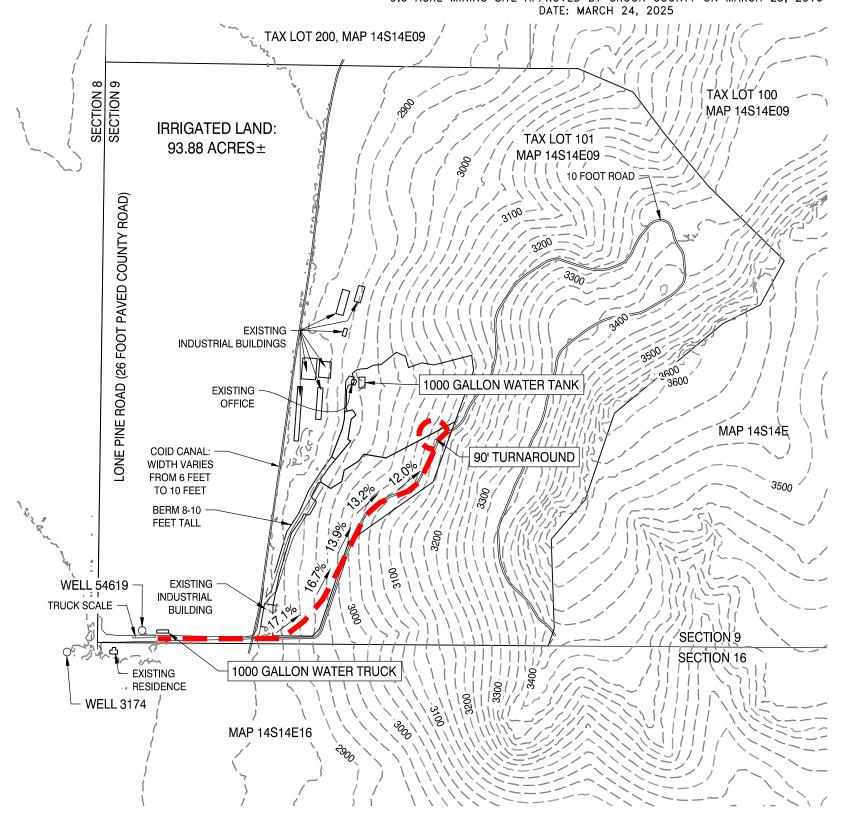

John and Hannah,

Attached please find and enter into the record, Applicant's attached revised Fire Access Map, which adds in slope and contour lines. This is being submitted in response to the Crook County Fire and Rescue Division Chief- Fire Marshal's review and feedback of the previously submitted Fire Access Map (See, Exhibit 11 of BOC Packet).

## FIRE ACCESS MAP OF PROPOSED MINE EXPANSION DOGAMI ID NUMBER 07-0150

LOCATED IN THE SOUTHWEST 1/4 OF SECTION 9, TOWNSHIP 14 SOUTH,
RANGE 14 EAST, WILLAMETTE MERIDIAN,
7950 LONE PINE ROAD, CITY OF TERREBONNE, CROOK COUNTY, OREGON
CROOK COUNTY PLANNING LAND USE APPLICATION: 217-15 000236-PLNG,
9.0 ACRE MINING SITE APPROVED BY CROOK COUNTY ON MARCH 23, 2016