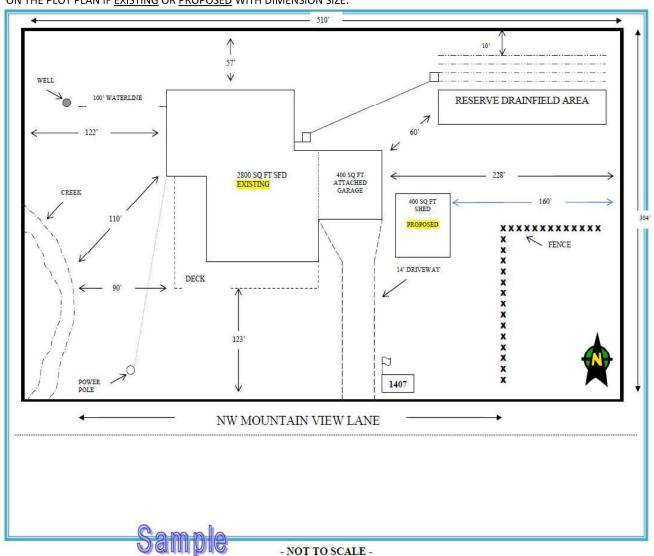

#### **PLOT PLAN REQUIREMENTS**

"PLOT PLAN" MUST BE DRAWN ON AT LEAST 8 ½ X 11 PAPER, BUT NO LARGER THAN 8 ½ X 14. A PARCEL THAT IS 2 ACRES OR LESS IN SIZE MUST BE DRAWN TO SCALE, AND ALL DIMENSIONS AND BOUNDARIES MUST BE SHOWN. A PARCEL THAT IS MORE THAN TWO ACRES IN SIZE DOES NOT HAVE TO BE DRAWN TO SCALE, HOWEVER, ALL DIMENSIONS AND BOUNDARIES MUST BE SHOWN AND ALL INFORMATION MUST

| RF 6 | CCURATE. THE DETAILED PLOT PLAN/SITE PLAN MOST INCLUDE THE FOLLOWING:                                                                                                                        |
|------|----------------------------------------------------------------------------------------------------------------------------------------------------------------------------------------------|
|      | NORTH ARROW.                                                                                                                                                                                 |
|      | DIMENSIONS AND BOUNDARIES OF THE PROPERTY.                                                                                                                                                   |
|      | LOCATION & WIDTH OF ALL EASEMENTS OR RIGHT-OF WAYS.                                                                                                                                          |
|      | IF THE PARCEL OR LOT HAS IRRIGATION WATER RIGHT, INDICATE THE AREA OF THE WATER RIGHT WITH THE NUMBER OF IRRIGATED ACRES. IN ADDITION, SUBMIT A COPY OF A WATER RIGHT MAP FROM THE DISTRICT. |
|      | NAMES AND LOCATIONS OF ALL ROADS ADJACENT TO THE PROPERTY.                                                                                                                                   |
|      | LOCATION OF WELL OR WATER SOURCE ON YOUR PROPERTY. IN ADDITION, INDICATE THE DISTANCE FROM WATER SOURCE TO NEAREST POINT OF SEPTIC SYSTEM DRAIN FIELD AND / OR REPLACEMENT DRAIN FIELD AREA. |
|      | LOCATION OF <u>DRIVEWAYS</u> OR <u>OTHER ROADS</u> ON THE PROPERTY, EXISTING AND PROPOSED.                                                                                                   |
|      | DISTANCE (SETBACKS) FROM <u>ALL</u> STRUCTURES TO ALL PROPERTY LINES.                                                                                                                        |
|      | LOCATION OF ALL MAJOR FEATURES (CANALS, IRRIGATION DITCHES, RIMROCK, ROCK LEDGES, ETC)                                                                                                       |
|      | INDICATE LOCATION OF ALL "EXISTING" AND "PROPOSED" STRUCTURES: DWELLINGS, GARAGE, SHOPS, LEAN-TO, BARNS, ETC. INDICATE ON THE PLOT PLAN IF EXISTING OR PROPOSED WITH DIMENSION SIZE.         |
|      | 510'                                                                                                                                                                                         |
|      |                                                                                                                                                                                              |