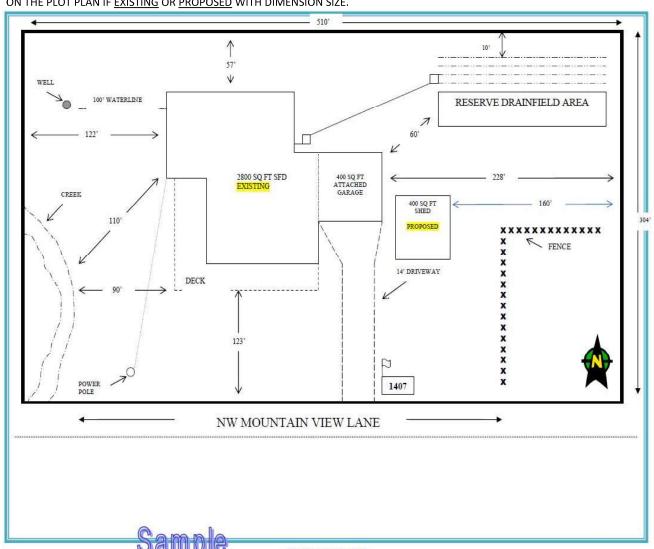

#### **PLOT PLAN REQUIREMENTS**

"PLOT PLAN" MUST BE DRAWN ON AT LEAST 8 ½ X 11 PAPER, BUT NO LARGER THAN 8 ½ X 14. A PARCEL THAT IS 2 ACRES OR LESS IN SIZE MUST BE DRAWN TO SCALE, AND ALL DIMENSIONS AND BOUNDARIES MUST BE SHOWN. A PARCEL THAT IS MORE THAN TWO ACRES IN SIZE DOES NOT HAVE TO BE DRAWN TO SCALE, HOWEVER, ALL DIMENSIONS AND BOUNDARIES MUST BE SHOWN AND ALL INFORMATION MUST BE ACCURATE. THE DETAILED "PLOT PLAN/SITE PLAN" MUST INCLUDE THE FOLLOWING:

| BF 4 | ACCURATE. THE DETAILED "PLOT PLAN/SITE PLAN" MUST INCLUDE THE FOLLOWING:                                                                                                                     |
|------|----------------------------------------------------------------------------------------------------------------------------------------------------------------------------------------------|
|      | NORTH ARROW.                                                                                                                                                                                 |
|      | DIMENSIONS AND BOUNDARIES OF THE PROPERTY.                                                                                                                                                   |
|      | LOCATION & WIDTH OF <u>ALL</u> EASEMENTS OR RIGHT-OF WAYS.                                                                                                                                   |
|      | IF THE PARCEL OR LOT HAS IRRIGATION WATER RIGHT, INDICATE THE AREA OF THE WATER RIGHT WITH THE NUMBER OF IRRIGATED ACRES. IN ADDITION, SUBMIT A COPY OF A WATER RIGHT MAP FROM THE DISTRICT. |
|      | NAMES AND LOCATIONS OF ALL ROADS ADJACENT TO THE PROPERTY.                                                                                                                                   |
|      | LOCATION OF WELL OR WATER SOURCE ON YOUR PROPERTY. IN ADDITION, INDICATE THE DISTANCE FROM WATER SOURCE TO NEAREST POINT OF SEPTIC SYSTEM DRAIN FIELD AND / OR REPLACEMENT DRAIN FIELD AREA. |
|      | LOCATION OF <u>DRIVEWAYS</u> OR <u>OTHER ROADS</u> ON THE PROPERTY, EXISTING AND PROPOSED.                                                                                                   |
|      | DISTANCE (SETBACKS) FROM <u>ALL</u> STRUCTURES TO ALL PROPERTY LINES.                                                                                                                        |
|      | LOCATION OF ALL MAJOR FEATURES (CANALS, IRRIGATION DITCHES, RIMROCK, ROCK LEDGES, ETC)                                                                                                       |
|      | INDICATE LOCATION OF ALL "EXISTING" AND "PROPOSED" STRUCTURES: DWELLINGS, GARAGE, SHOPS, LEAN-TO, BARNS, ETC. INDICATE ON THE PLOT PLAN IF EXISTING OR PROPOSED WITH DIMENSION SIZE.         |
|      | 510'                                                                                                                                                                                         |
|      | ↑ 10°                                                                                                                                                                                        |